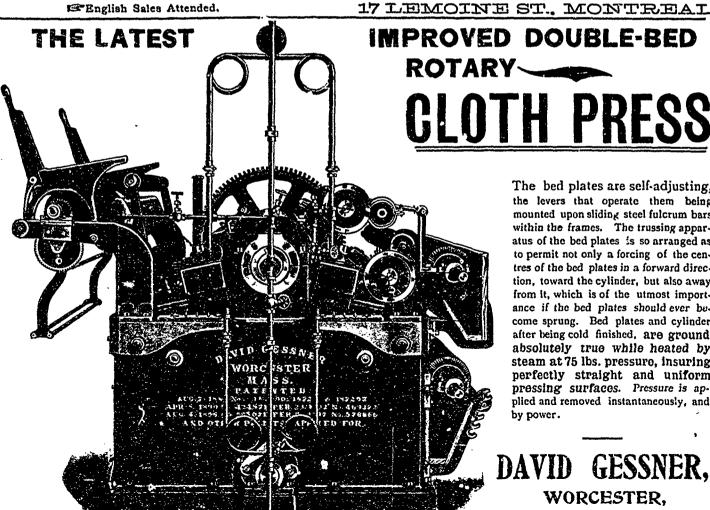

Oak-Tanned and White Belting Cotton Banding, Rim Spindle and Braided Shuttles, Pickers, Heddles, Harness Patent Frames, GENERAL FURNISHINGS

ROBT. S. FRASER

17 LEMOINE ST. MONTREAL

The bed plates are self-adjusting, the levers that operate them being mounted upon sliding steel fulcrum bars within the frames. The trussing apparatus of the bed plates is so arranged as to permit not only a forcing of the centres of the bed plates in a forward direction, toward the cylinder, but also away from it, which is of the utmost importance if the bed plates should ever become sprung. Bed plates and cylinder after being cold finished, are ground absolutely true while heated by steam at 75 lbs. pressure, insuring perfectly straight and uniform pressing surfaces. Pressure is applied and removed instantaneously, and by power.