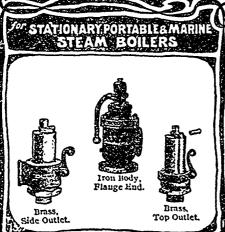

## CHROME STEEL WORKS, KENT AVENUE, KEAP AND HOOPER STREETS. BROOKLYN, N.Y., U.S.A.

AND HOOPER STREETS.
E. CANDA, President. C. J. CANDA, Vice

F. MORA CANDA, Secretary.

T. I. JONES, Treasuror.

THE LUNKENHEIMER POP SAEETY VALVE

Are made of the best materials, provided with large springs, have full relieving capacity and always prompt and reliable in operation. In brass top or angle outlet, ½ inch to 3 inches; in iron, brass mounted, screw or flange ends, 2 inches to 6 inches. Also furnished with nickel seats, if desired. All valves rigidly tested and inspected and warranted to satisfy. Specify Lunkenheimer make and order from your dealer.

Write for catalogue of Superior Brass and Iron Engineering Appliances.

THE LUNKENHEIMER CO.
SOLE MAKERS AND PATENTIES.
Main Offices and Works,
CINCINNATI, OHIO, U. S. A.

Branches {New York: 26 Cortlandt St. London: 35 Great Dover St.