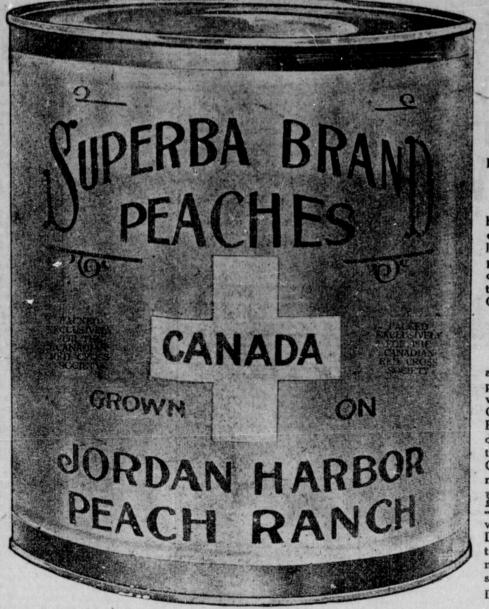

It Is Up to You to Do "Your Bit At Once." What is Your Answer? WORK FOR THE CANADIAN RED CROSS SOCIETY

WE WILL PRODUCE 100,000 GALLON SANITARY CANS HOSPITAL SIZE FILLED WITH

## SUPERBA BRAND **PEACHES**

FOR EXPORT TO THE SICK AND WOUNDED IN HOSPITALS

These Peaches will be peeled, halved and packed in heavy Syrup, each can containing from 61/2 to 7 lbs. of Fruit. The cans will be packed in cases (6 cans in each case) for OVERSEAS DELIVERY through the CANADIAN RED CROSS SOCIETY.

COST PRICE The actual Cost price to us is 50 CENTS Per Can

and your order will be filled at this price. If you wish to contribute towards providing a choice DELI-CACYfor OUR SICK and WOUND-ED, REMIT DIRECT by Money Order or through ANY BRANCH of the CANADIAN RED CROSS SO-CIETY, when due acknowledgement will be made.

## Remember! 50 CENTS

will help to provide a DELICIOUS DELICACY during the fall and winter months when Fruits are most needed and appreciated by our soldiers.

DON'T DELAY. Be one of the first to contribute. This is your opportunity.

Jordan Harbor Peach Ranch, Jordan Station P. O., Ontario

The above photo is a reduced size of pack-age we are preparing

meal and the oil multiplied, not in the hoarding, but the spending.—Henry.

Questions. — When did Elijah appear to Ahab? Describe Elijah's appearance and character. What was his famine sent upon Israel? What reason was there for Elijah to hide himself? Where was he directed to go, and how was he supported? How long was he there before the brook dried up? Where was he sent from those? In what direction? What requests did he make of the woman? What miracle was performed?