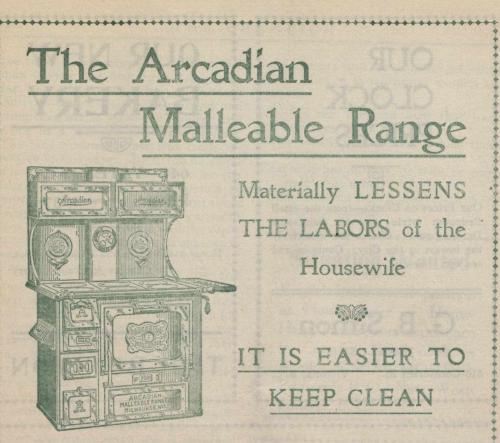

The ordinary Range has always met with disfavor, owing to the amount of labor it requires to keep it clean. Unless given a hard, back-breaking blackening every day, its appearance is unsightly—making the whole kitchen look untidy.

With the ARCADIAN Range there is no such trouble. Culminative effort of brain and money were employed to make it a veritable foe to such drudgery. Simplicity of design together with the material from which it is constructed, greatly aids in keeping it clean.

The **ARCADIAN** is the "easy to keep clean" Range, insuring an **inviting kitchen** at all times. The housewife with it finds her work easy of accomplishment, and done in the best manner, to which she can point with pride and pleasure.