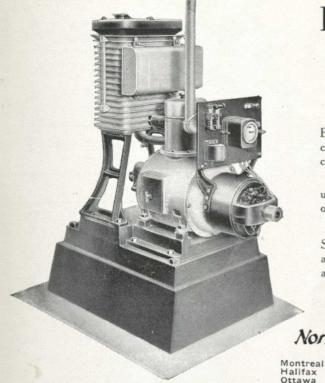

## POWER AND LIGHT

Electric Plants for Every Service 350 to 5,000 watts.

Especially adapted to camps—saw-mills construction work-stores-farms and all country houses.

This cut shows the Utility model 3/4 K.W. usually furnished with storage battery, but obtainable as a one-piece generating unit.

Its features include: Bosch Magneto-S.K.F. Ball Bearings-Electric Governorand concealed Flywheel-it is self-cranking and stops itself when battery is charged.