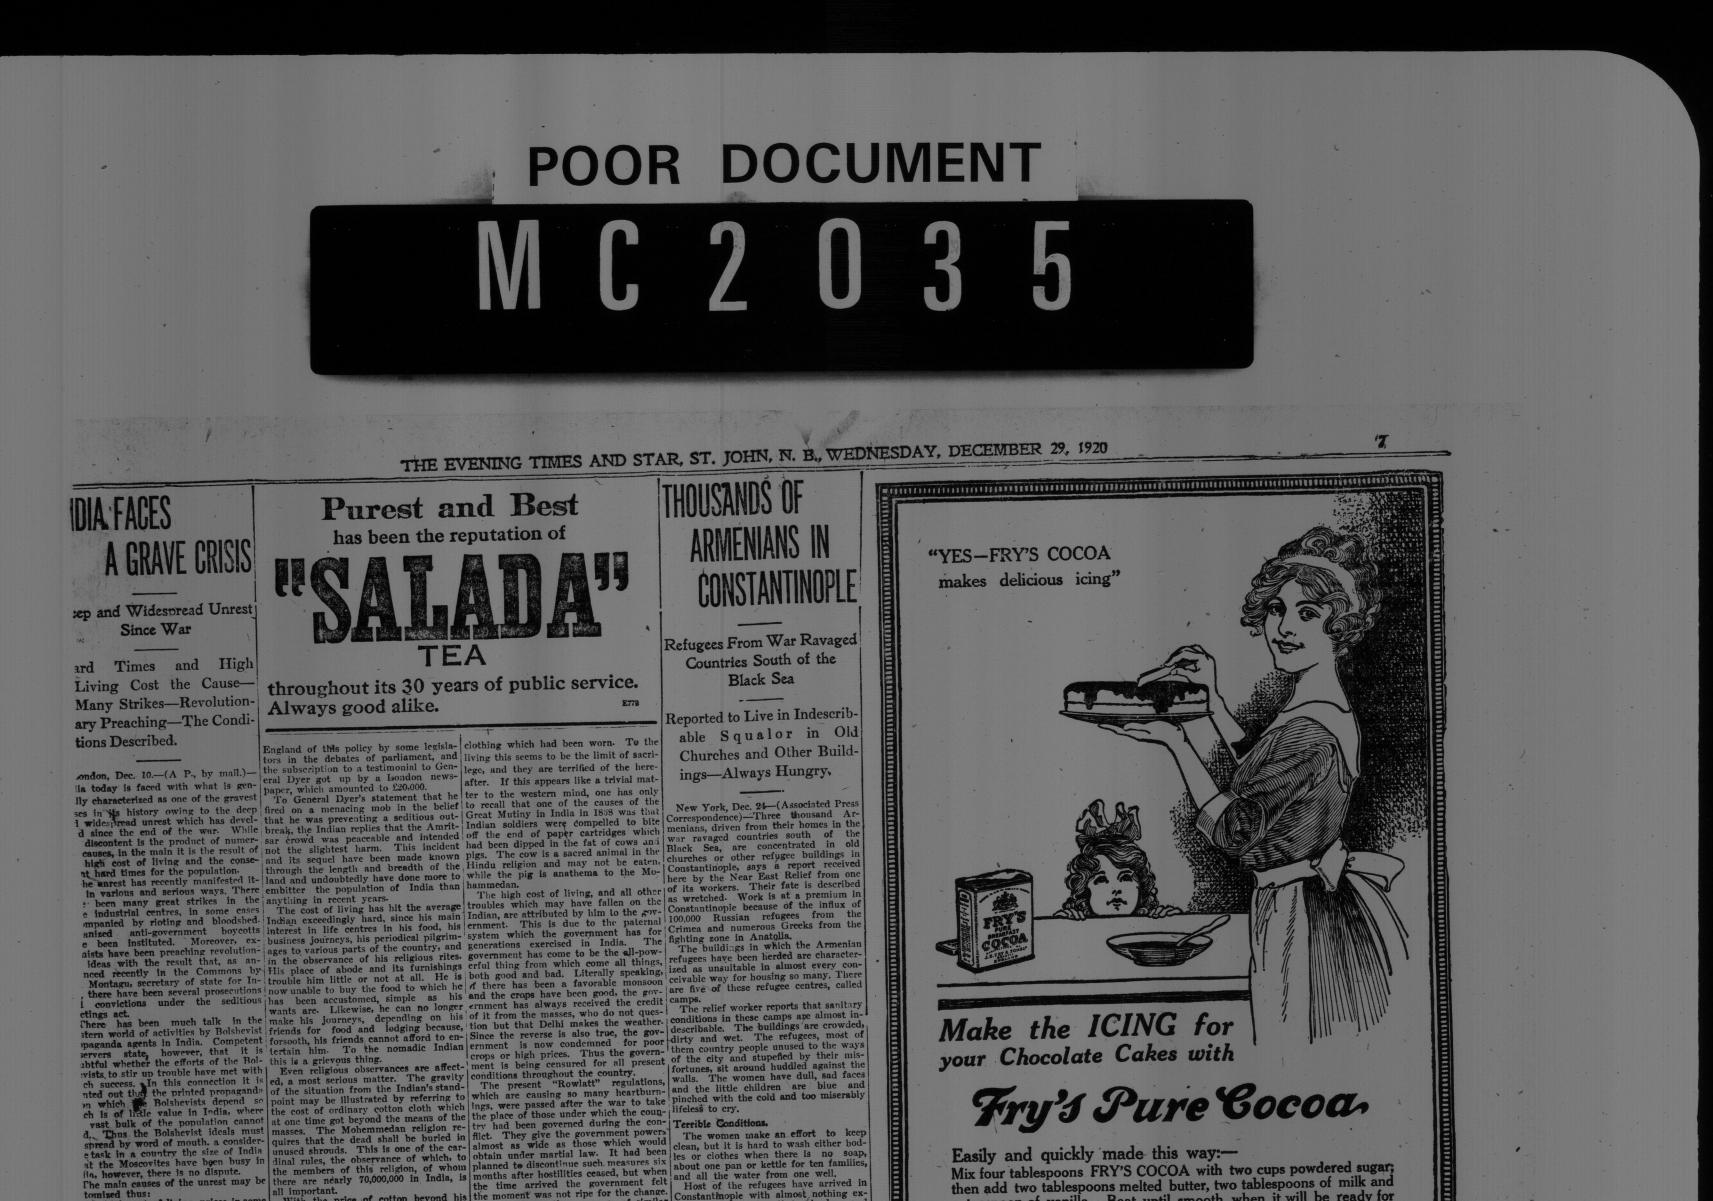

eld out r carrying on

0

. 6

1919,

and easy to take. It contains purest medicinal cod-liver oil that is made right from the start.

be recognized by true step in the ment for India.

Thought It Was Suicide

then add two tablespoons melted butter, two tablespoons of milk and a teaspoon of vanilla. Beat until smooth, when it will be ready for your cake. Try it once - you'll want to make icing this way OFTEN.

Remember: "Nothing Will Do But FRY'S"

CONDEMNATION OF MODERN DANCE Quebec, Dec. 29-(Canadian Press)-

condemnation of m lances was pronounced here by Rev. J. A VICTIM OF NAPOLEON.

Paric, France, Dec. 29-A skeleton