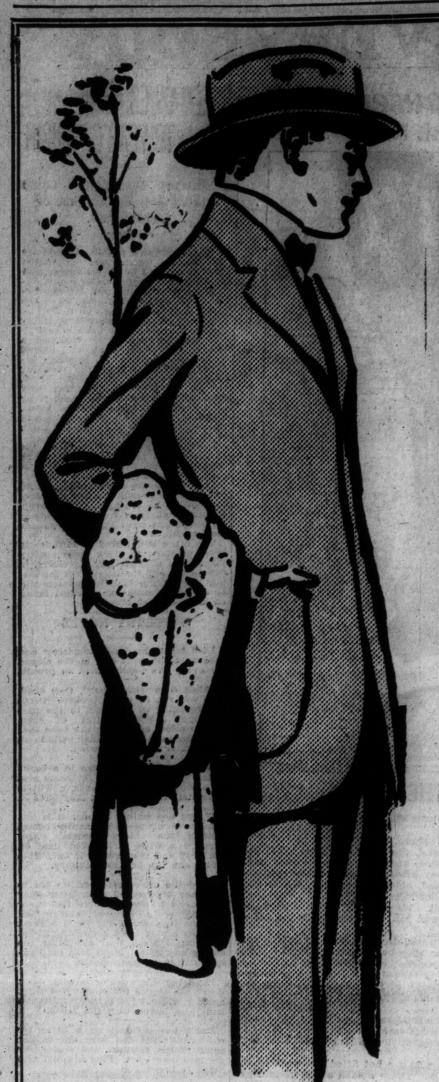

ENGLISH WHIPCORD COAT, \$22.00. Single-breasted, fly front, Chesterfield, with silk through shoulders and sleeves; medium grey color. Sizes 36 to 44.

Kenneth Durward Coats, in spring weight heather mixture cloths are the coats of distinction for spring wear. Beautifully tailored and lined, one of these coats is a constant source of satisfaction to the wearer. Not a "greatcoat," but a great coat. Price....... 25.00