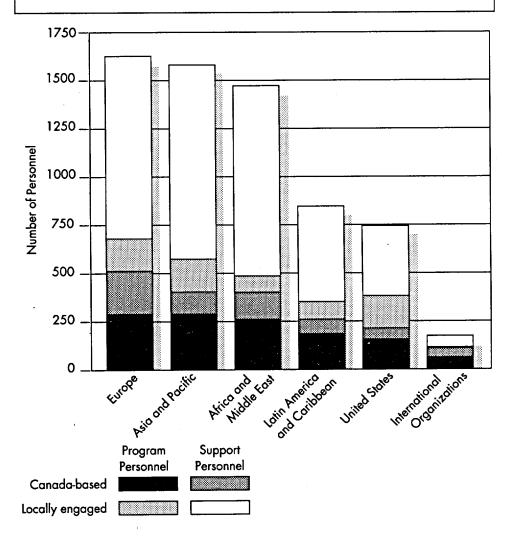

**CHART 10.3** DISTRIBUTION **OF PERSONNEL AT CANADIAN** MISSIONS ABROAD BY **GEOGRAPHIC** REGIONS (Canada-based and locally engaged employees)

|                             | Program personnel |                    | Support personnel |                    |
|-----------------------------|-------------------|--------------------|-------------------|--------------------|
|                             | Canada-<br>based  | Locally<br>engaged | Canada-<br>based  | Locally<br>engaged |
| Europe                      | 289               | 168                | 226               | 950                |
| Asia and Pacific            | 289               | 171                | 117               | 1010               |
| Africa and Middle East      | 262               | 85                 | 141               | 990                |
| Latin America and Caribbean | 185               | · 92               | 76                | 497                |
| United States               | 155               | 169                | 59                | 364                |
| International organizations | 61                | 3                  | 51                | 59                 |
| TOTAL                       | 1 241             | 688                | 670               | 3 870              |
| GRAND TOTAL                 | 6 469             |                    |                   |                    |

## **GRAND TOTAL**