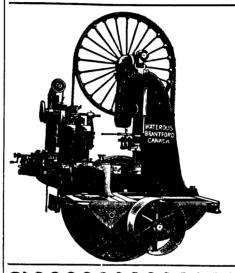

# and and CIRCULAR

are a necessity in a saw mill. They increase the city of a mill one-third when logs are small, by slabbing heavy and re-cutting all slabs on re-saw, using a 19-gauge blade. blade.

They make two plump boards out of a bad face deal.

Transfers supply them and not over four extra met required to run one.

If some large mills can use three and four, you say find one surely find one profitable Will be pleased to send porticulars and price. particulars and prices.

EROUS, BRANTFORD, CAN.