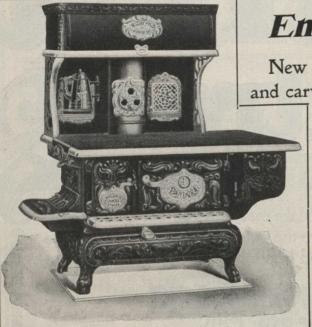

## "Pandora" Range

## Entirely New

New patterns were designed and carved for every part of the

Pandora range.

So many new features and improvements have been embodied in its construction that much of their fuel and laborsaving value would have been lost if any old patterns had been used.

The Pandora has

been under construction for more than a year, and six months were spent in testing and perfecting the range.

The fire-box, hot-air flues, body and oven linings, dampers, etc., all combine to make a perfect baking oven.

Bold, rich carving, extra highly polished nickeling, heavy leg base and sheet steel warming closet, give the Pandora a rich, elegant appearance not seen in the older makes of ranges.

Sold by all enterprising dealers. Booklet free.