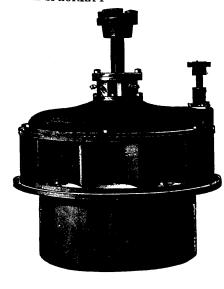

## ROBERT GRAHAM

Water Wheels Engines, and Mill Machinery Iron Founder and Machinist

THE ...

OTTAWA,

A SPECIALTY

Standard Water . . . Wheel

MADE IN SIZES, FROM 6 INCHES TO 84 INCHES DIAMETER.

WHEEL ONE SOLID CASTING.

Cut Showing Wheel Removed from Case.

84 per cent. of power guaranteed in five pieces. Includes whole of case, either register or cylinder gate. Water put on full gate or shut completely off with half turn of hand wheel, and as easily governed as any engine.

Write for Estimates, References and Catalogues of the STANDARD WATER WHEEL, also Milled and Rough Gearing of every size and description; Engines, Mill Machinery, and Electric Power Plants; Latest Improved Band Saw Brazing Tables; Shears and Gummers, also Surface Grinder for Single Saws.