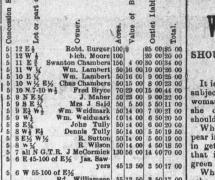

n the present drs n and should any error appear in the present drs n and should any error appear in the present drs n and should any error appear in the present drs n and should any error appear in the present drs n and should any error appear in the present drs n and should any error appear in the present drs n and should any error appear in the iderad and one on the 9 10 siderad, the former to be 9 fost wide in the clear and 20 feet long. The posts for some to be at least 9 inches diameter placed at 3 feet centres and sunk at least 2% feet below the bottom of the drain, to be backed the ful depth of the drain with 2 inch elm or hemioke plank. All the work to be done to the entire satisfaction of the Commissioner in charge of the work. SCHEDULE OF ASSESSMENT.

SCHEDULE OF ASSESSMENT. ot



 5
 6
 W 55 100 of E/2
 yers
 45
 13
 50
 3
 50
 17
 00

 5
 6
 W 55 100 of E/2
 Williamson
 55
 13
 50
 8
 50
 17
 00

 5
 6
 E/2
 W
 Rd. Jones
 50
 13
 50
 8
 50
 17
 00

 5
 6
 E/2
 W
 Rd. Jones
 50
 13
 50
 8
 50
 17
 00

 5
 6
 E/2
 W
 Rd. Jones
 50
 13
 50
 8
 50
 17
 00

 5
 5
 E/2
 W
 Thompson
 150
 51
 00
 51
 00
 51
 00
 51
 00
 51
 00
 51
 00
 51
 00
 51
 00
 51
 00
 51
 00
 51
 00
 51
 00
 51
 00
 51
 50
 31
 50
 3

Total assessment lands and roads \$614 40

I have the honor to remain, Your obedient servant, C. A. JONES, O.L.S. & C. E.

C. A. Jores, O.L.S. & C. E. And wher:as the said Council are of opinion that the repairing of the said Leach Drain is desirable. Therefore the said Municipal Council of the said Township of Warwick, pursuant to the provisions of The Municipal