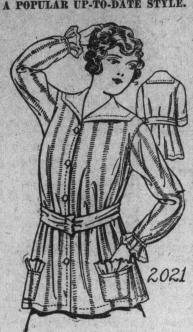

### Telegram Fashion Plates.

a Catalogue Scrap Book of our Pat-tern Cuts. These will be found very seful to refer to from time to time.

A POPULAR UP-TO-DATE STYLE.

leve in Either of Two Lengths. This style is fine for satin, taffeta, lannel, batiste, lawn, linen and other wash fabrics. The fronts are finished in coat closing The sleeve is finished at wrist length with a frill: in elbow ength, a smart turnback cuff forms a inches bust measure. It requires 31/2 yards of 36-inch material for a 36-inch

to any address on receipt of 10 cents in silver or stamps.

with Sleeve in Either of Two Lengths. es, and is also nice for serge, gabardine, plaid and checked suiting. It will look well in linen and taffeta. The dress is plaited below a square yoke, and the sleeve may be finished in Eva had been carried on a little wrist or elbow length. The Pattern is cut in 4 sizes: 4, 6, 8 and 10 years. It requires 4% yards of 33-inch material for a 6-year size.