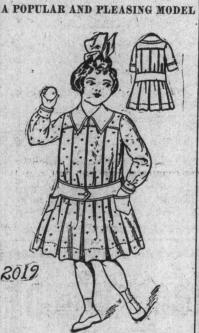

### Telegram Fashion Plates.

a Catalogue Scrap Book of our Pat-tern Cuts. These will be found very seful to refer to from time to time.

A POPULAR UP-TO-DATE STYLE.

leve in Either of Two Lengths. This style is fine for satin, taffeta, lannel, batiste, lawn, linen and other wash fabrics. The fronts are finished in coat closing The sleeve is finished at wrist length with a frill: in elbow ength, a smart turnback cuff forms a inches bust measure. It requires 31/2 yards of 36-inch material for a 36-inch

to any address on receipt of 10 cents in silver or stamps.

with Sleeve in Either of Two Lengths. es, and is also nice for serge, gabardine, plaid and checked suiting. It will look well in linen and taffeta. The dress is plaited below a square yoke, and the sleeve may be finished in Eva had been carried on a little wrist or elbow length. The Pattern is cut in 4 sizes: 4, 6, 8 and 10 years. It requires 4% yards of 33-inch material for a 6-year size.