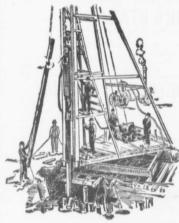

and Foundation Work.

By 5-ton Automatic Steam Pile Hammer, Water Jet or Drop Hammers, Dock Build-ing, Submarine Work and Dredging.