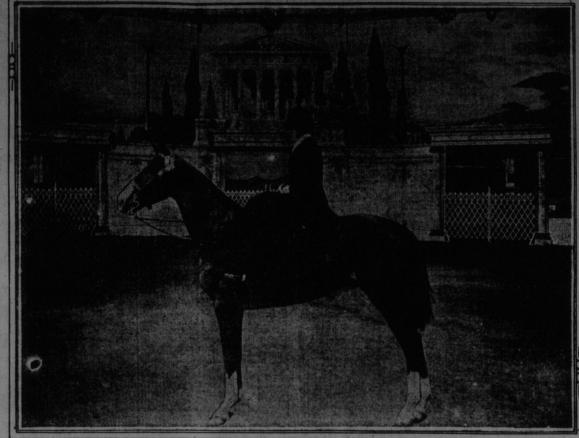

### MRS. F. AMBROSE CLARK, NOTED HORSEWOMAN.

Deeds. ety

sitions are used as in the piler. To perform the elevation—elevate! Rise on the tips of the toes, at the same time stretching the arms and the entire body. Start the movement with AND YALE