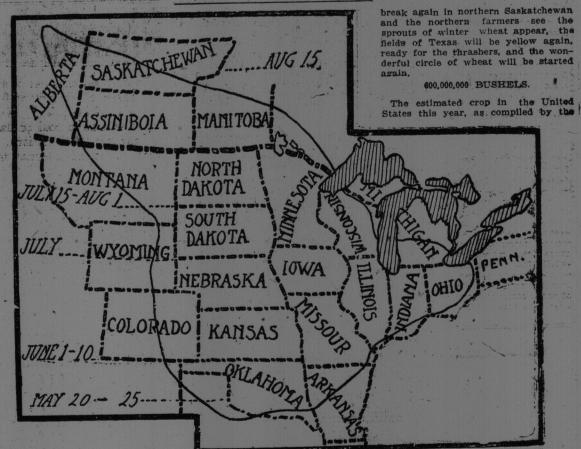

#### BLUSH OF GOLD SWEEPS NORTHWARD OVER MILLIONS OF WHEAT ACRES

THE PATH OF THE THRASHERS.

Map showing average dates upon which harvesting begins in the wheat zone of the United States.

The march of wheat has begun.

From the end of May into September it rallies its forces for its wonderful majestic invasion of the United States.

Starting in northern Texas, it sweeps in a widening golden belt up and up, through the great valley of the Missisippi, up past the forty-ninth parallel and 200 miles on into Canada.

A new Field of the Cleth of Gold—this is the middle west when the wheat