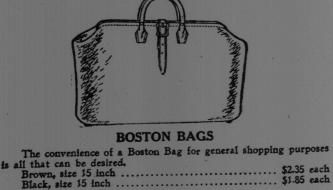

Nool

TRAVELLING BAGS

OUALITY LEATHER.

| Regular price | \$0.05 to \$20.00. | Dale I lice point to passe          |
|---------------|--------------------|-------------------------------------|
| STEAMER T     | RUNKS-             |                                     |
| Regular price | \$7.75 to \$32.00. | . Sale Price \$6.95 to \$28.80      |
| TVADDDOPF     | TRINK              |                                     |
| Regular price | \$24.00 to \$120.  | Sale Price \$20.00 to \$80.00       |
|               | 12                 | .60, \$2.00, \$2.50, \$3.00, \$4.00 |
|               |                    |                                     |
|               | TTADDODE TT        | DITUTE CASO each.                   |