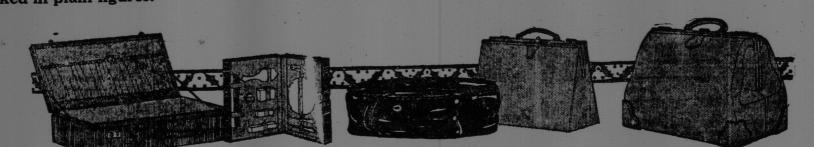

Nool

TRAVELLING BAGS

OUALITY LEATHER.

| Regular price | \$0.05 to \$20.00. | Dale I lice point to passe          |
|---------------|--------------------|-------------------------------------|
| STEAMER T     | RUNKS-             |                                     |
| Regular price | \$7.75 to \$32.00. | . Sale Price \$6.95 to \$28.80      |
| TVADDDOPF     | TRINK              |                                     |
| Regular price | \$24.00 to \$120.  | Sale Price \$20.00 to \$80.00       |
|               | 12                 | .60, \$2.00, \$2.50, \$3.00, \$4.00 |
|               |                    |                                     |
|               | TTADDODE TT        | DITUTE CASO each.                   |

IMPORTANT When buying any goods made of Leather be sure you are getting genuine article. Our long experience in the leather business en-s us to tell the genuine article from the imitation.

|          | ported English frame, hand stitched, solid leather corners, fine leather                                                                                                                                        | black lon                                              |
|----------|-----------------------------------------------------------------------------------------------------------------------------------------------------------------------------------------------------------------|--------------------------------------------------------|
|          | lining, double handles.<br>Size 18 inch                                                                                                                                                                         | LAD<br>black lor<br>finest qua                         |
|          | EXTRA QUALITY LEATHER, Russet color, full round<br>shoulders, wide bottom, double stitched edges, heavy leather corners,<br>English hand-stitched frame, double handles, fine leather lining.<br>Well made bag. | consisting<br>Tooth H<br>Shoe Hor<br>Size<br>Size      |
|          | Size 18 inch Price \$28.50<br>Size 20 inch Price \$31.00                                                                                                                                                        | LAI<br>of black                                        |
| •        | GUARANTEED REAL WALRUS LEATHER, fine leather<br>lined, heavy leather corners, double handles. Exceptional value.<br>Size 18 inch                                                                                | tings are<br>toise She<br>Nail Fil<br>Box, Por<br>Size |
|          | GENUINE COWHIDE, Brown color, stitched frame, maple<br>leaf lining, heavy leather corners, double handles, solid oroide lock<br>and catches.                                                                    | LAI<br>silk popi<br>folding                            |
|          | Size 18 inch   Price \$23.00     Size 20 inch   Price \$25.00                                                                                                                                                   | Brush, C<br>Box, Cu<br>Size                            |
|          | GENUINE COWHIDE, Brown color, smooth finish, solid brass<br>lock and catches, heavy leather corners, double handles, fine leather<br>lined. A great bargain.                                                    | DE                                                     |
|          | Size 18 inch Price \$18.29                                                                                                                                                                                      | lever loc<br>Size<br>Size                              |
|          | double handle, leather lined, brass lock and catches. Splendid value.<br>Size 18 inch                                                                                                                           | EX<br>double s<br>Size                                 |
| <u>ь</u> | LEATHERETTE, Black only, leather corners, double handles,<br>riveted frame, leather lined, grain finish, brass lock and catches.<br>Size 18 inch                                                                | Size<br>GE<br>lined, w<br>Size                         |
|          | LIEATHERETTE, Leather corners, double riveted, bound frame,<br>brass lock and catches, leatherette lined, double handles.<br>Size 18 inch Price \$4.00                                                          | BL<br>corners,<br>Size                                 |
|          | LEATHERETTE, Black only, riveted frame, canvassed lined,<br>brass finished lock and catches. A good low priced bag.<br>Size 18 inch                                                                             | GE<br>corners<br>Shirt F<br>strap.                     |
|          |                                                                                                                                                                                                                 |                                                        |

### IMPORTED ENGLISH KIT BAGS Sale Price from \$11.25 to \$27.50

| lined, double | Grain, leather   | Walru | GENUINE LEATHER,                                               |
|---------------|------------------|-------|----------------------------------------------------------------|
| Price \$6.75  |                  |       | drop handles, solid brass trin<br>Size 18 inch<br>Size 20 inch |
| corners, bras | only, reinforced | Black | GENUINE COWHIDE,                                               |
| Peice \$5.5   |                  |       | lock and catches.                                              |