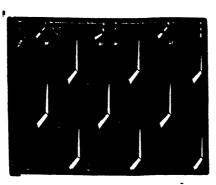

## FIRE-PROOF STEEL SHINGLES...

\*\*\*\*\*

The Illustration shows ONE of the **Eastlake Steel Shingles**. These Shingles are made from a very superior quality of soft steel plate, and are either galvanized or painted on both sides as may be preferred. They are provided with a **Telescopic Side Lock and Water Gutter**, which makes leakage at the joints quite impossible.

They do not require an expert to lay them. Anyone can put them on. They are Durable, Ornamental and cost but little more than wooden shinglesover which they have many advantages. Our Catalogue will tell ou all about them. Send for a copy. It's free for the asking.