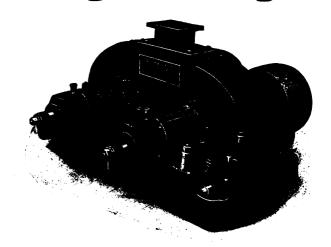

## Centrifugal Crushing Rolls

## TIRES CUSHIONED BY SPRINGS

Common Rolls are to spring-tired Centrifugals what the Dump Cart is to an up-to-date Rubber-tired carriage. Spring-pressed tires absorb crushing shocks. A cart, shaky enough at a walk, can scarcely hold together going faster on a road easy for a modern carriage.

If you are interested in a Roll constructed to LAST and turn out the largest product at the smallest expense, write for our catalogue of

CRUSHING, GRINDING and SCREENING MACHINERY.