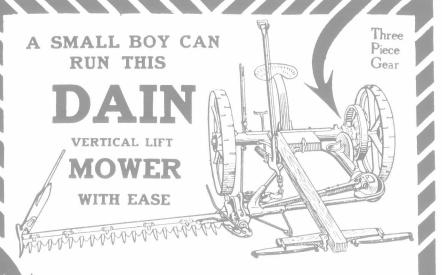

### AND THIS IS WHY

The Dain Vertical Lift feature is controlled mechanically-not by sheer human strength, when raising the cutter bar over stumps or stones; or in turning corners. A pull at the hand lever or a push on the foot lever, and the cutter escapes all obstructions. In raising the cutter bar to an upright position, for transportation, the operation is made an easy and rapid one by using the hand lever and the foot lever together. This automatic control is at the driver's right. It is worked while in the seat.

The draft of the Dain Vertical Lift Mower is reduced to the smallest possible resistance because the weight of the cutting apparatus is carried on the wheels by means of the Dain adjustable coil spring. This large, strong coil spring keeps the cutter bar down to its work, and the cutting power is largely increased. Conditions being equal, the Dain Vertical Lift Mower will cut more hay and cut it easier than any mower made, and after the same amount of work will be in better condition than any other mower. For this reason, it lasts longer, and proves without doubt the very best mower investment that you could possibly make, from your standpoint.

The Dain Vertical Lift Mower is designed to make mowing easy. It is wonderfully strong. It is simply built and easiest handled. Saves your strength and spares your horses. Dain mowers are made to last and do their work the way you want it do e. Ask the nearest Dain agent. He'll gladly show you why no other mower is as good. A post card request will bring our booklet of conclusive reasons why the Dain Mower is the mower for you. Tells you all about mowers. Don't wait. Get your pen and write now.