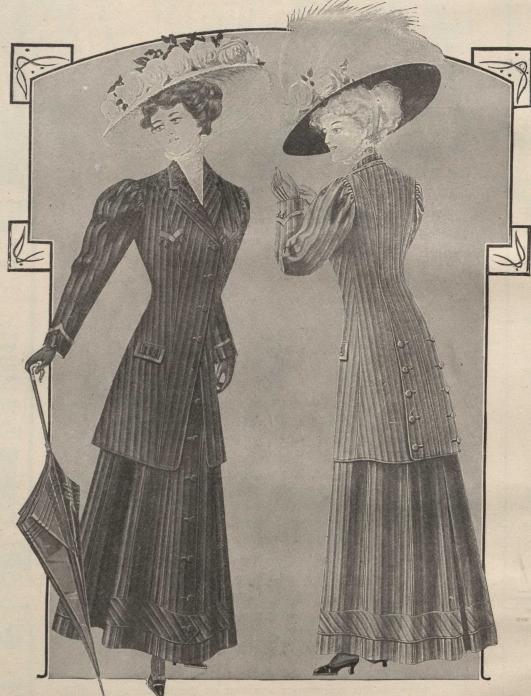

## BEATON'S E

A NEAT TAILORED WORSTED SUIT

J-7220. Made of fancy striped all-wool Worsted Suiting. The Coat is semi-fitting style with slightly cutaway front; has notened collar edged with silk; front, back, pocket flaps and sleeves edged with silk and trimmed with cloth buttons and silk soutache braid; lined with sateen; 32 inches long. The Skirt is made with eleven gores, all seams are lapped; has wide bias fold of solf around bottom, also, front gore trimmed with large cloth buttons and silk soutache braid. Choice of black, navy, green or brown. Special value. Price.