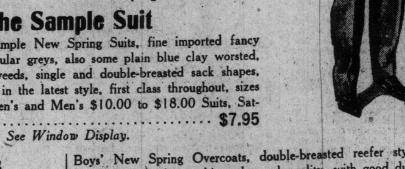

And a sale of sample suits -\$10 to \$18 suits for menat \$7.95. This makes another attraction which the sunshine of the past few days renders timely. Simpson's Saturdays are always interesting to men. To-morrow's program follows:

The Sample Suit

Men's High-grade Sample New Spring Suits, fine imported fancy worsted, in the popular greys, also some plain blue clay worsted, with a few fine tweeds, single and double-breasted sack shapes, splendidly tailored, in the latest style, first class throughout, sizes 34-42. Young Men's and Men's \$10.00 to \$18.00 Suits, Saturday ..... \$7.95