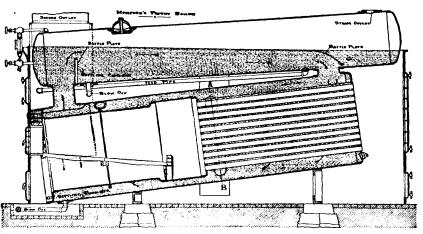

## **MUMFORD'S IMPROVED BOILER**

Is internally fired and the hot gases pass through the tubes and return around the shell, making every foot of the boiler effective heating surface.

The water circulates rapidly from front to back of boiler, up the back connection to drum and down the front connection to a point below the fire.

Sediment in feed water will be deposited at front end of drum or below furnace and all parts of boiler are accessible for cleaning purposes.

ROBB ENGINEERING COMPANY, Ltd. AMHERST, NOVA SCOTIA.

thing in the Perforated Metal line, placer grizzlys with taper holes, stamp mill screens, trommels, coal screens, etc., etc.