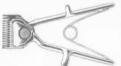

D. Fetlock Horse Clipper, made of finest plates and finished with nickel plated les, as cut, especially adapted for trim-the fetlock. If to be sent by mail 1.25 25c. extra for postage

No. 114. Wool Blanket, size 72 x 80 square with buckle and strap, blue, green and yellow check. This makes a good street blanket, comes up well on neck, can also be used for lap 2.55