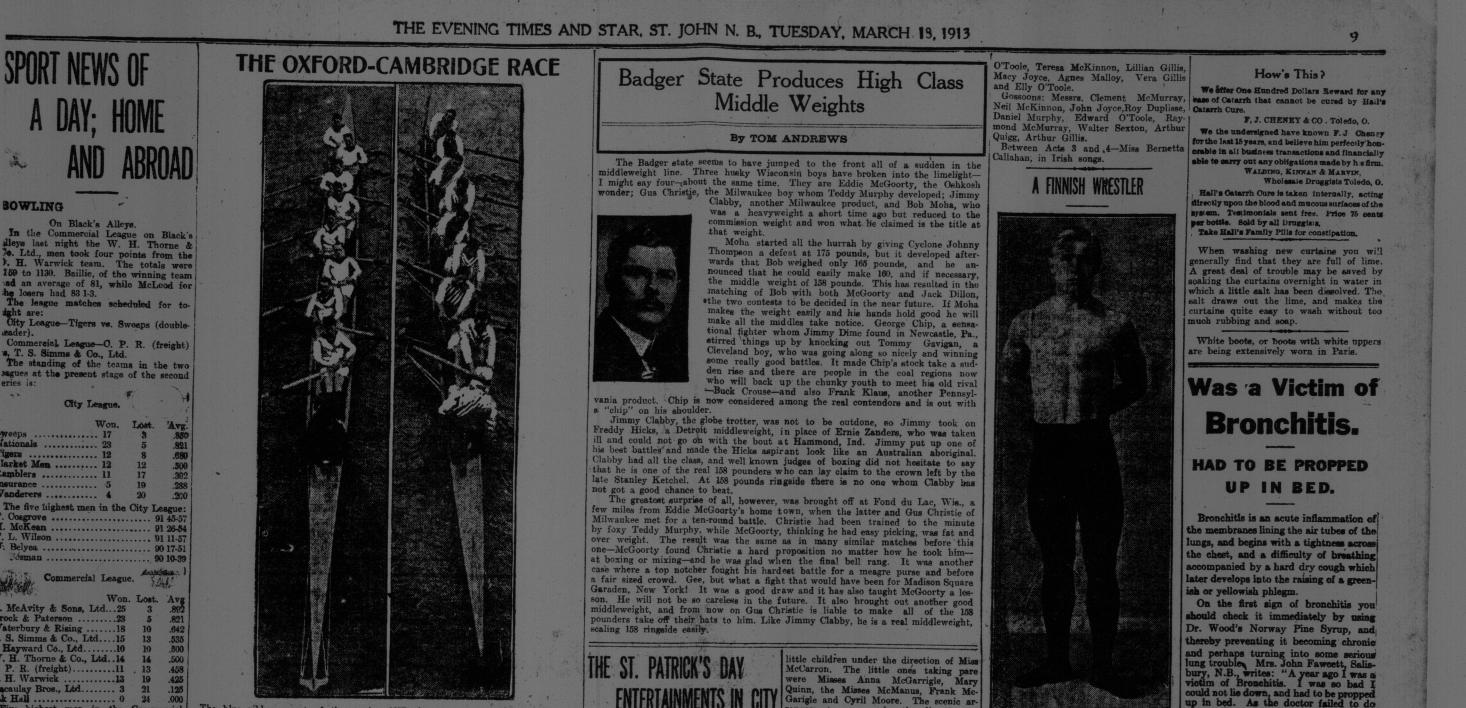

## MC 2035 POOR DOCUMENT



| Five highest |      |      |          |
|--------------|------|------|----------|
| . Toshay     | <br> | <br> | 88 12-48 |
| Foohey       | <br> | <br> | 87 4-48  |
| . Sullivan   | <br> | <br> | 86 32-39 |
| . Kiley      | <br> | <br> | 86 20-42 |
| Burton       |      |      |          |
|              |      |      | -        |

Brooklyn.) Manager Kelley. Herbert was last year with Ottawa. rives promise to make a great twirler. stroit and Cincinnati would have pur-assed him last season had he developed better curve ball earlier in the season hen the big league scouts came to Can-la to look him over. He has masterly introl, a nice fast ball, and a knuckle all that fades away like Christy Mathew-m's famous floater.

## Here's The Spirit.

<text><text><text><text><text><text> KIDNEY D