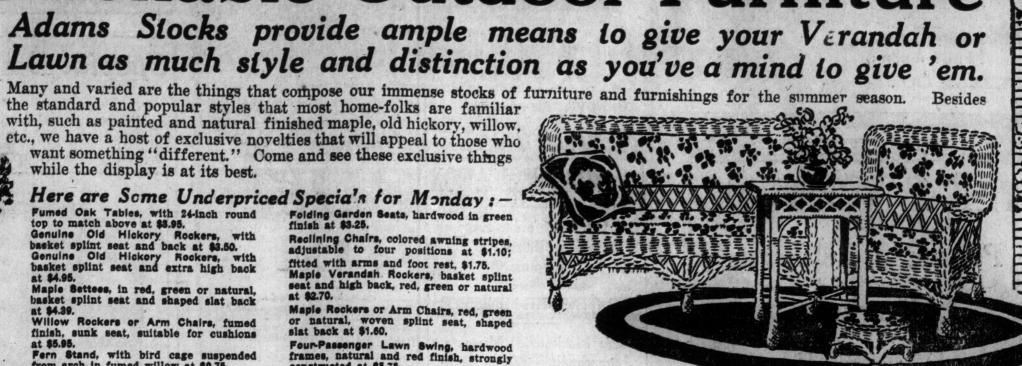

heavy Battenburg corners, in ivory and ecru shades, suitable for drawing-

etc., we have a host of exclusive novelties that will appeal to those who want something "different." Come and see these exclusive things while the display is at its best. Here are Some Underpriced Specials for Monday: -

Fumed Oak Tables, with 24-inch round top to match above at \$3.95. Genuine Old Hickory Rockers, with basket splint seat and back at \$3.50. Genuine Old Hickory Rockers, with basket splint seat and extra high back Maple Settees, in red, green or natural, basket splint seat and shaped slat back

Willow Rockers or Arm Chairs, fumed finish, sunk seat, suitable for cushions Fern Stand, with bird cage suspended from arch in fumed willow at \$9.75.

Folding Garden Seats, hardwood in green finish at \$3.25.

Reclining Chairs, colored awning stripes, adjustable to four positions at \$1.10; fitted with arms and foot rest, \$1.75.

Maple Verandah Rockers, basket splint
seat and high back, red, green or natural

Maple Rockers or Arm Chairs, red, green or natural, woven splint seat, shaped slat back at \$1.60.

Four-Passenger Lawn Swing, hardwood frames, natural and red finish, strongly constructed at \$5.75.

Monday's Money Savings for the