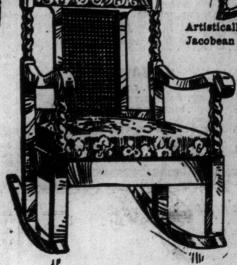

(The Adams Furniture Company, Limited) CITY HALL SQUARE Chairs and Rockers for the aving Room

Jacobean design, quartered oak frames, Jacobean finish, cane panel back, upholstered spring ered in soft tone verdure tapestries. Can be had either as chair or