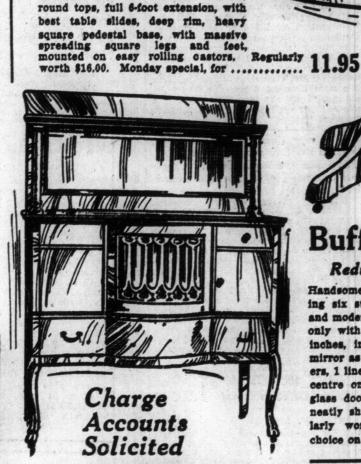

teed, beds are all mounted on ball bearing castors. 12.95 Regular price \$18.00. Special on Monday for.....

No Extra Charge for Credit

to the Special Reduced Prices

Extension

Tables \$11.95

Made of selected oak, fumed finish,

**Buffets \$35.50** 

See Our 3 and

4 Room Out-

fits at Popular

Prices and

Easy Terms.

Reduced from \$48.00 Handsomely designed Buffets, including six styles, in Colonial Art Craft and modern designs, one as illustrated only with plain mirror back, 15 x 43 inches, instead of display shelf and mirror as shown, with 2 outlery drawers, 1 lined, three separate cupboards, centre one with artistic wood panel glass door, full length linen drawer. neatly shaped legs, claw feet. Regularly worth \$48.00. Your 35.50 choice on Monday at.....