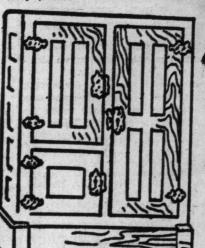

**Buffets \$35.50** 

See Our 3 and

4 Room Out-

fits at Popular

Prices and

Easy Terms.

Reduced from \$48.00 Handsomely designed Buffets, including six styles, in Colonial Art Craft and modern designs, one as illustrated only with plain mirror back, 15 x 43 inches, instead of display shelf and mirror as shown, with 2 outlery drawers, 1 lined, three separate cupboards, centre one with artistic wood panel glass door, full length linen drawer. neatly shaped legs, claw feet. Regularly worth \$48.00. Your 35.50 choice on Monday at.....