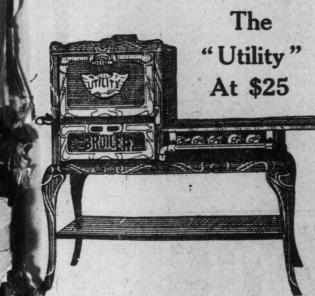

#### If You Own Your House

Enhance its value with "Our Special" Electrical Dining-room Dome. Solid brass method. Our Utility throughout, beautiful brush brass finish, Gas Ranges are ex- wired for 4 lights, fitted with art glass stoves. The oven is and fringe to match. Beautiful effect when high up, and you do not have to stoop to lighted. Special value ... \$12.50