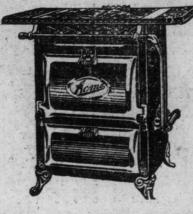

### Acme Gas Range, \$14.50

Acme Gas Range. This stove was made after our own designs. We selected the best features of gas stove structure and embodied them in the Acme. It is handsome in appearance, having nice nickelplated trimmings. Broiler and oven are heated with two bar burners. There are 4 burners on top, and a simmering burner, with 16-inch oven, \$14.50; with 18-inch