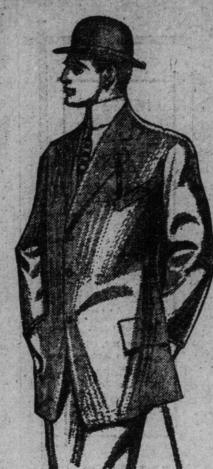

# Mens Outing Suits at Small Cost

At \$7.50, coat and trousers in a light weight soft finished tweed, light grey with a lighter grey and brown faint stripe. Three-button single-breasted sacque oats, in correct style and half lined. Trousers made with cuff bottom and belt loops. Sizes 35 to 44.

At \$8.50, a soft flannel tweed outing suit, in light brown with green tinge and colored stripes 11/2 inches apart. Two-button long roll model, side patch pocket. finished with button, neat cuffs on coat. Belt loops and cuffs on trousers.