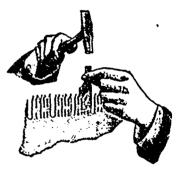

### Maple Leaf Saw Set

MANUFACTURED BY

SHURLY & DIETRICH, Galt, Ont.

Directions.—Place the set on the point of tooth, as shown in the accompanying cut, and strike a very light blow with a tack hammer. If you require more set, file the tooth with more bevel

If you follow directions you cannot make a mistake Be sure and not strike too hard a blow, and it will set the hardest saw. On receipt of 40 cents we will send one by mail.

We are the only manufacturers in the world who export Saws in large quantities to the United States.