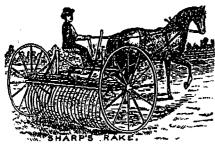

The TORONTO MOWER, the best in the world, is too well known to need description. The retail price is \$75.

The one making the second nearest guess will receive a celebrated SHARP'S HORSE RAKE free. The SHARP'S RAKE

is also too well known to need description. The retail price is

The one making the third nearest guess will be given any Premium or Premiums offered in our Illustrated Premium List for thirty new subscriptions.