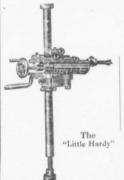

## The 'LITTLE HARDY' SHEARING MACHINE

This machine shears or undercuts with equal facility.

For Mining in Thin or Inclined Seams it has no Superior.

Has sheared 12 rooms 8ft. x 5ft. in 8 hours and 25 minutes, including all time lost in moving. Total square feet cut 496. This was done at Dominion No. 1 Pit.

More than 50 Machines in C. Breton.

The Hardy Patent Pick Co., Ltd. SHEFFIELD. ENGLAND.