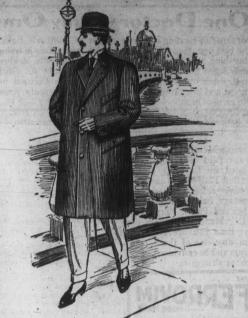

## Styles of the Masters

IF you want to know what the artist tailors of Europe and America have decided on as the correct styles in Fall Suits and Overcoats, there is an easy and certain way to find out.

This is, to visit the Fit-Reform Wardrobe.

Being the recognized head of the creators of exclusive fashions, the Fit-Reform designers have strengthened their claim to leadership by the masterly models they have made for this season. Fit-Reform stands supreme in high class, hand tailored garments for gentlemen.

Another of Fit-Reform's exclusive models for fall is the "Yale", shown above—rich effects in fine Tweeds-\$15 to \$25. 83

W. L. McRAE Sole agent in Campbellton.

**COUGHS, COLDS AND BRONCHITIS** are cured to stay cured by