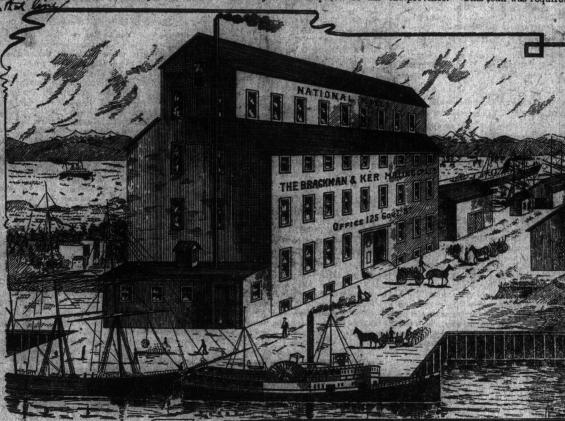

MAIN BUILDING, BRITISH COLUMBIA AGRICULTURAL ASSOCIATION, VICTORIA.

THE BRACKMAN & KER MILLING COMPANY, LTD., OUTER WHARF.

were engaged from 1858 to 1870 in making complete charts of the thousands of islands bays, sounds, and inlets along the whole western frontier of British Odumbia. Their work is a marvel in extent and thousand gold miners in 1858 made it country, to ke correctness. Governor Simpson of the H. B. Co., who made a tour of the western and southern extent of his furdominion in 1841, being guided by the decrease in