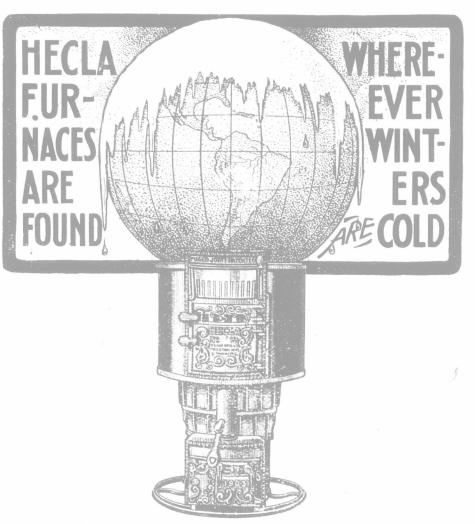

#### The Farmer's Advocate Knife

he Joseph Rogers & Some two bladed Lin one new or

The Farmer's Advacate, Winnipeg, Man.

Send for a Booklet Describing the Only Furnace Made with ABSOLUTELY TIGHT JOINTS

The steel combustion chamber in an ordinary furnace is not nearly so durable as the cast iron combustion chamber, so heavy as to be practically a continuation of the firepot, in the Hecla Furnace. There is no possibility of gas, dust, or smoke escaping through the registers. Its patent fused joints, found alone in the Hecla, prevent this. Write for catalogue to Winnipeg Branch.

Manufactured by CLARE BROS. & Co. Limited, Preston.

CLARE & BROCKEST, Winnipeg

Western Agents