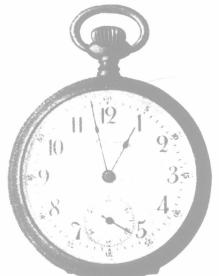

# This Watch

Here's what it's like and how to get it.

This Watch is 16 size, nickel, open face, seven jewels, enameled dial, stem wind, stem set. A reliable timekeeper for man or boy.

Send Us THREE NEW SUBSCRIBERS to the FARMER'S ADVOCATE AND HOME JOURNAL at \$1.50 each, and we will immediately mail you the watch, neatly and securely packed. As an extra inducement, you may promise the paper the balance of this year and all of next year for the \$1.50. But the subscriptions must be new ones, not renew-als there apportunity to secure a splendid watch, in