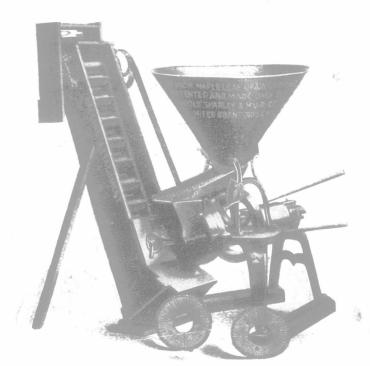

### Durability Efficiency Rapidity

The stationary burr of the Maple Leaf Grinder is provided with relief springs and a breakable pin, insuring against broken burrs if a hard substance passes through in the grain.

The fineness of the grinding is regulated by shifting the stationary burr-not by moving the driven burr and shaft back and forth.

The end of the shaft runs against a ball-bearing, preventing friction and making the "Maple Leaf" most economical of power.

Frame very strong and well balanced; adjustable shake; best of workmanship and finish. Made in 8, 10, 11, 13 and 15 inch sizes. The 10 inch size has been known to grind 75 to 100 bushels per hour.

See the Cockshutt Agent or write direct.