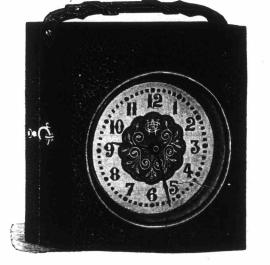

Any subscriber may have his own subscription credited **12 months** for sending two new subscribers at \$1.00

each.

Fine Gold-finished Clock, handsomely decorated dial; fitted in Marcon Seal Leather Case. 4 New Subscribers.