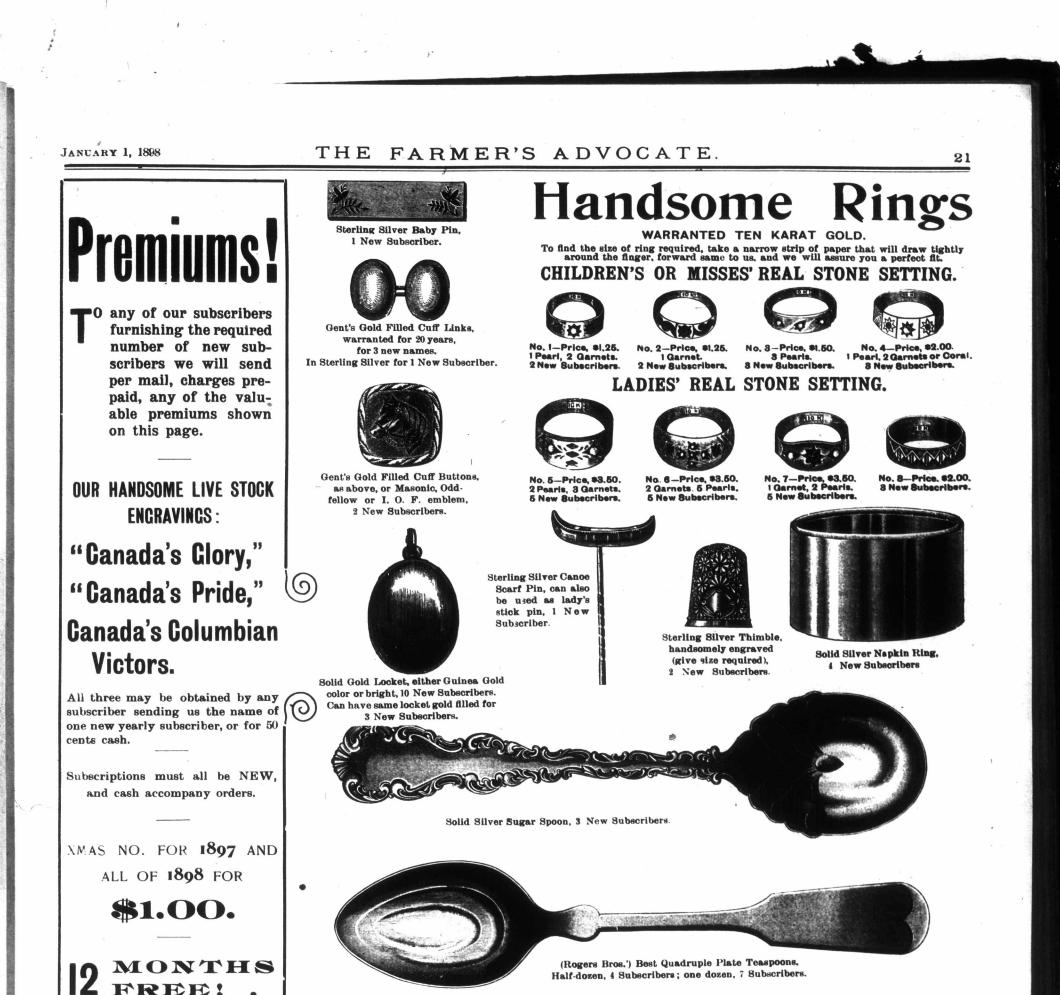

Any subscriber may have his own subscription credited **12 months** for sending two new subscribers at \$1.00

each.

Fine Gold-finished Clock, handsomely decorated dial; fitted in Marcon Seal Leather Case. 4 New Subscribers.

FOR CANVASSING OUTFIT ADDRESS :

Gent's Rolled Plate Chain, guaranteed to wear 5 years,

3 New Subscribers.

Rich Roman Gold Plate Clock, handsomely polished Case. 4 New Subscribers.

Lady's Bracelet, best Rolled Plate, i New Subscribers. Same pattern in Sterling Silver, 3 New Subscribers.