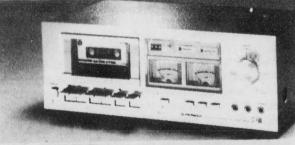

525 Prospect Street

Here are two of many "HALLOWEEN SPECIALS"
NOW ON AT MEDJUCKS

STEREO CASSETTE DECK WITH DOLBY\* Motor: Electronically-controlled DC motor Wow & Flutter: 0.05% (WRMS) S/N Ratio: 64dB (Dolby on) Dimensions: 380(W)×140(H) ×261(D)mm Weight: 5kg

Motor - Electronically - controlled

WOW & FLUTTER O.O5 %

s/n Ratio 64db Dolby on Frequency Responce STANDARD, LH Tope: 40 To 13,000 H2±3db

FERRICHROME Tope: 40 To 15,000 H2±3db HROMIUM Dioxide Tape: 40 To 15,000 H2 ± 3db