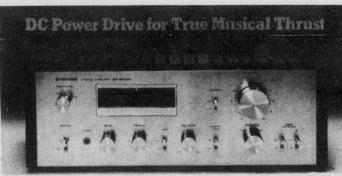

> 285.00 MSL \* HALL SPL. 235.00 \*

Clean DC Power: Continuous 45 watts per channel, 20Hz - 2020KHz, 8 ohms, 0.02% THD max. DC Power Amplifier for More Musical Thrust. Peak - Reading FLUROSCAN Power Meter. Total Harmonic Distortion:

(20 to 20,000 Hz, from AUX )

No more than 0.02%

(continuous rated power output) (short - dirculted, A network) Hum and Noise

AUX, TAPE PLAY: 100dB PHONO: 78dB

349.95 MSL \* HALL SPL 299.00 \*

How do we get t anyone? First, we h personal relationsh standing off at a dis convinced it would to step out and do