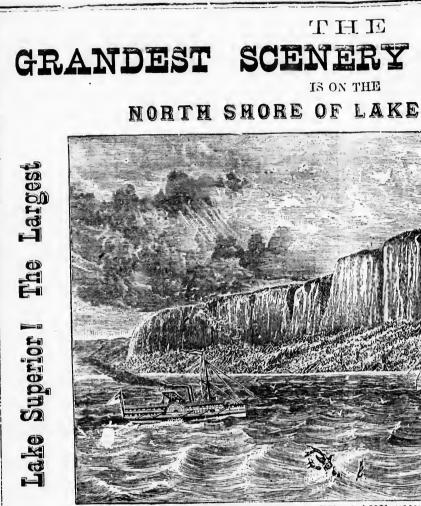

THUNDER CAPE-LAKE SUP.

Tourists will find the NORTHERN RAILWAY and COLLINGWOOD LINE OF STE Summer Trips on the Continent.

TORONTC-COUCHICHING-LAKES OF MUSKOKA-COLLINGWOOD-GEORGIAN SAULT STE. MARIE-NORTH SHORE OF LAKE SUPERIOR-THUNDER BAY-DUL

| ROUND TRIP | TICKETS. | Toronto t | to | Lakes   | of  | Mı | iskeka | Dist | ric |
|------------|----------|-----------|----|---------|-----|----|--------|------|-----|
|            |          | ** t      | to | Colling | woo | bd | direct | and  | I   |
| -          |          | . 44      |    |         |     |    | 6 6    |      |     |
|            |          |           |    |         |     |    |        |      |     |

## THE MAGNIFICENT UPPER CABIN STEAMERS CHICORA,

Leave Collingwood on Mondays and Thursdays on arrival of Steamboat Expra