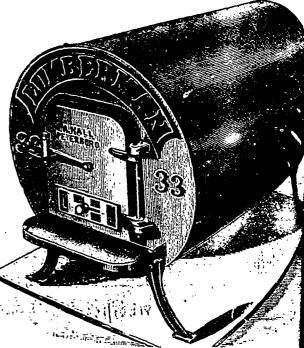

#### THE LUMBERMAN HEATER.

36 Inch Lumberman Heater.

42 Inch Lumberman Heater. 48 Inch Lumberman Heater.

This Heater is used in Heating Lumbermen's Camps, Boarding Houses, School Houses and Large Buildings.

The body of the Heater is made of Heavy Boiler Plate. are made of Heavy Cast Metal, with a large Fire Door.

Lumbermen's Six Pot Hole Range with Reservoir.

Lumberman Heater.

We have been manufacturing Steel Ranges and Re for Lumber Camps for the past Twenty-four Years, 12 supplied the wants of nearly all the Lumbermen in ( Ontario and Manitoba—they are unexcelled for Bilig Cooking, and are strong and durable.