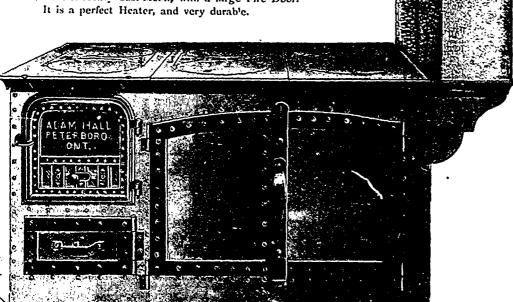

# ADAM HAL

Peterboro, Ontario,

MANUFACTURER S

For Lumbermen's and Railway Camps, Boarding Houses and Hotels.

The body of the Heater is made of Heavy Boiler Plate. are made of Heavy Cast Metal, with a large Fire Door.

Lumbermen's Six Pot Hole Range with Reservoir.

Lumberman Heater.

We have been manufacturing Steel Ranges and Re for Lumber Camps for the past Twenty-four Years, 12 supplied the wants of nearly all the Lumbermen in ( Ontario and Manitoba—they are unexcelled for Bilig Cooking, and are strong and durable.

This No. 10-25 Range with 25 Gallon Copper Resem the one we sell the most of, owing to the convenience di a supply of hot water at all times. Will cook for 50 t men. Weighs 450 pounds.