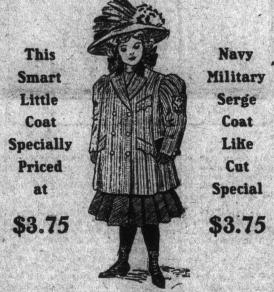

stitched with silk.

Our Fall line of Coats for Children contains many very special values as this item shows. We have a most complete assortnent of all lengths and styles, some of which are very attractive. This reefer is made with patch pockets, finished with gilt design on left sleeve and gilt braid, price according to size.  \$9.50 and \$10.50 Travelling Trunks for \$7.50