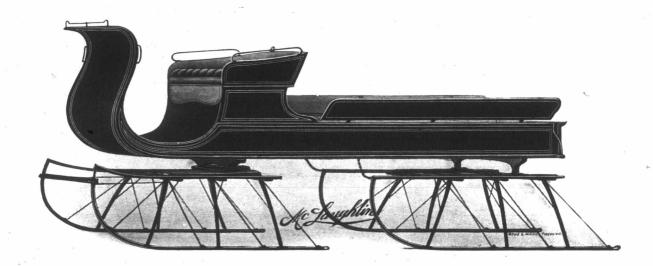

## No. 272. "Portland Front," Delivery Sleigh

New, exceptionally fine appearing type of Delivery Sleigh. Owing to its stylish appearance and the protection which the dash gives in cold weather, it is bound to be universally popular; adds individuality and tone to any store's equipment.

**Body**—Bolted pattern, 6 feet by 36 inches inside from front of seat to rear end. Bent sills; dash good height, making a very warm front. Drop end gate, full width; band iron strips on top edge and on bottom of body inside.

**Gear**—Very strongly and substantially ironed off; beams 1\frac{3}{16} by 14\frac{1}{2} inches from ground to top of fender. Select stock throughout.

**Painting**—Body and gear bright red, plain striping.