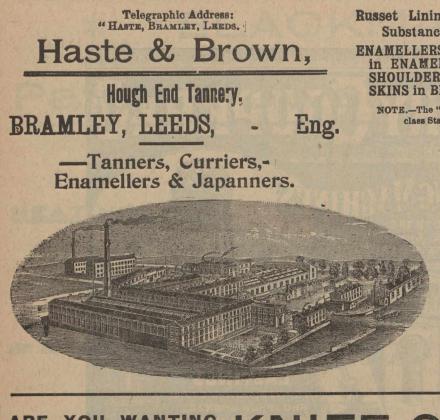

Russet Lining Bellies and Shoulders, of Light Substance, Soft, Bright and Dry Finish.

ENAMELLERS and JAPANNERS of the finest goods in ENAMELLED and JAPANNED LEATHERS in SHOULDERS and HIDES, SEALSKINS and CALF SKINS in Black and Colours.

NOTE....The " Kagle " Perfection Brand is the motto for the Highclass Standard of Selection and Quality in these Goods.

Enamelled Shoulders. Enamelled Sealskins. Enamelled and Japanned Hides. East India Kips, Offal, etc., Waxed or Russet Kip Butts. Levant Kip Shoulders and Bellies. Levant Imitation Seal Grains. Split and Russet Should ers for Enamelling. Japanned Shoulders (in black and colors). Japanned Seal Splits Japanned Hide Splits. Waxed Kip and Calf Butts. Rough Kip Butts for Laces or Waxing purposes. Large assortmentsalways on hand Stained Hide and Kip Bellies, etc. to any shade and requirement.