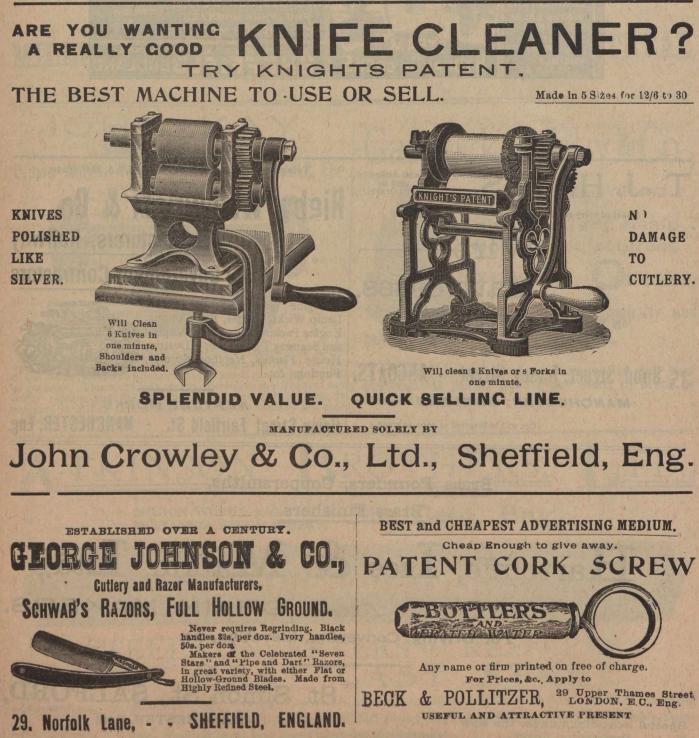

e, Soft, Bright and Dry Finish.

ENAMELLERS and JAPANNERS of the finest goods in ENAMELLED and JAPANNED LEATHERS in SHOULDERS and HIDES, SEALSKINS and CALF SKINS in Black and Colours.

NOTE....The " Kagle " Perfection Brand is the motto for the Highclass Standard of Selection and Quality in these Goods.



Enamelled Shoulders. Enamelled Sealskins. Enamelled and Japanned Hides. East India Kips, Offal, etc., Waxed or Russet Kip Butts. Levant Kip Shoulders and Bellies. Levant Imitation Seal Grains. Split and Russet Should ers for Enamelling. Japanned Shoulders (in black and colors). Japanned Seal Splits Japanned Hide Splits. Waxed Kip and Calf Butts. Rough Kip Butts for Laces or Waxing purposes. Large assortmentsalways on hand Stained Hide and Kip Bellies, etc. to any shade and requirement.