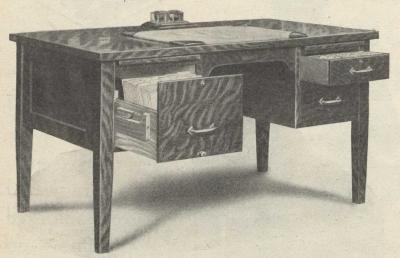

## "OFFICE SPECIALTY" SYSTEM DESK

OUR every day Records within arm's reach," adequately describes the convenience of our new System Desk. This desk is made of selected white quarter-cut Oak, handsomely finished in either dull golden or weathered. The Vertical Drawer in the left hand pedestal slides on strong suspension arms, and is fitted with a strong follower block to keep the papers in an upright position. There are two drawers in the right hand pedestal, the upper one of which is fitted with a Card Index Compartment for 5x3 cards.

The following supplies only are included with these desks:-

For Vertical Drawer. 100 2404T Folders

set 12 Manilla Vert. Guides.
" 31 " " "

For Card Index Drawer. 500 No. 2153 H. R. Cards
1 set 12 H. W. 5x3 Guides.
1 " 31 H. W. 5x8 "
1 " 25 H. W. 5x3 "

## Our Special Offer We will ship this desk anywhere in Canada! on

= 30 days' approval. There

are two sizes. V5432 is 54 in. wide and 32 in. deep, price is \$33.00. V6036 is 60 in. deep and 36 in wide, price is \$38.00. If you don't like it send it back. These prices f.o.b. our factory. Call and see one at our nearest store.