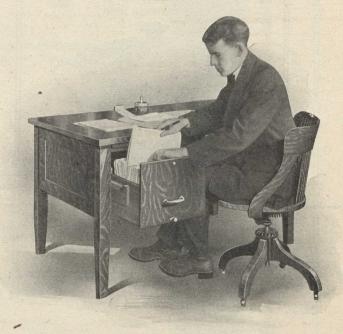

## "OFFICE SPECIALTY" SYSTEM DESK

OUR every day Records within arm's reach," adequately describes the convenience of our new System Desk. This desk is made of selected white quarter-cut Oak, handsomely finished in either dull golden or weathered. The Vertical Drawer in the left hand pedestal slides on strong suspension arms, and is fitted with a strong follower block to keep the papers in an upright position. There are two drawers in the right hand pedestal, the upper one of which is fitted with a Card Index Compartment for 5x3 cards.

## Our Special Offer We will ship this desk anywhere in Canada! on

= 30 days' approval. There

are two sizes. V5432 is 54 in. wide and 32 in. deep, price is \$33.00. V6036 is 60 in. deep and 36 in wide, price is \$38.00. If you don't like it send it back. These prices f.o.b. our factory. Call and see one at our nearest store.