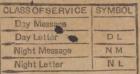

If none of the . three symbols opears after the check (number of words) this is a day message. Otherwise its character is indica-ted by the symbol appearing after the check.

FORM 6124

with

Cable Service

to all the World