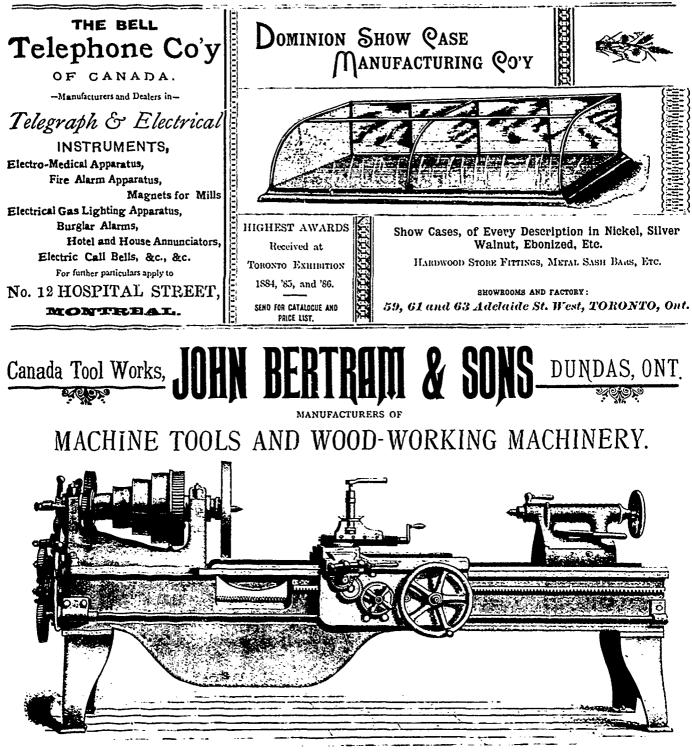

This Cut represents our NEW GAP LATHE, with inverted V Shears, extra heavy, to which we call special attention. These Lathes are built in lots of not less than 12, thereby ensuring accuracy of detail, and parts Interchangeable.

IN OUR LIST WILL BE FOUND THE FOLLOWING :

Lathes, Planers, Drills, Bolt Cutters, Punches and Shears, Boiler Rolls, Slotting, Milling and Cutting-off Machines, Shafting Lathes, Pulley Turning and Boring Machines, Wood Planing and Matching Machines, Moulding, Mortising and Tenoning Machines, Band and Scroll Saws, Wood Turning Lathes, etc.

Complete Sets of Machinery for Locomotive and Car Works, Implement Works, Cabinet Factories, etc.

Write for prices of our New Acme Bolt Cutters, the best machine made. Price Lists and Catalogues mailed on japplication. Business established 1862.