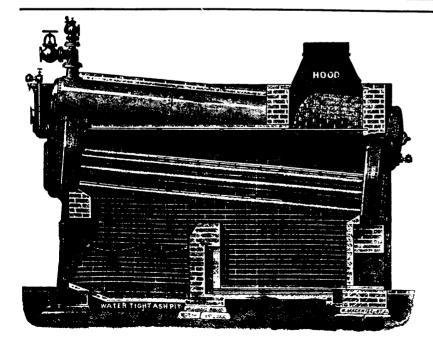

## HEINE SAFETY BOILER

MANUFACTURED BY

## The Canadian Heine Safety Boiler Co

TORONTO, ONT.

THE HEINE SAFETY BOILER—Made in units of 100 to 500 h.p., and can be set in batteries of any number. Suitable for Mines, Pulp Mills, Water and Electric Installations, and large plants generally. The best and most economical boiler made.