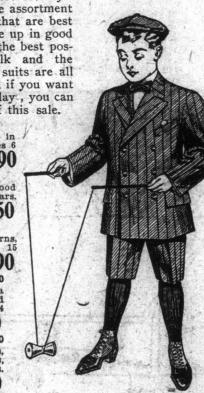

#### Many Money-Saving Chances on Boys' Suits

Regular \$3.50 to \$3.75 Suits for \$2.90 Regular \$3.75 to \$4.50 Suits for \$3.50