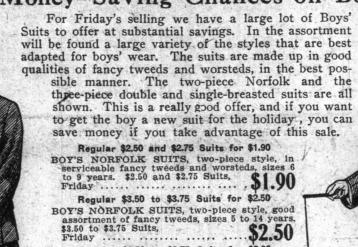

#### Many Money-Saving Chances on Boys' Suits

Regular \$3.50 to \$3.75 Suits for \$2.90 Regular \$3.75 to \$4.50 Suits for \$3.50