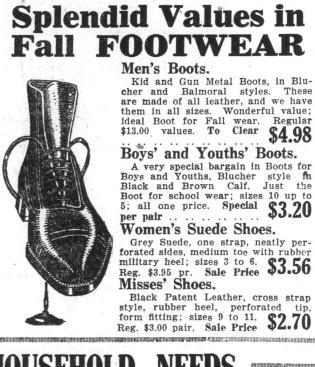

J. Walsh, Miss Davis. Miss C. Kelly, A. E. Cave, Mr. and Mrs. Oldfield, Miss F. Crocker, Miss A. Crocker, J. G. McNeil, Miss A. Wilson, Rev. Fr. Dwyer, E. Kelly, Miss McNamara, Miss March, Miss S. Parrell, F. S. Cotton, Rev. Mons. Kelly, J. J. Furguson, Miss J. Horwood, Miss C. Coaker, Passengers are to be on board at 3 p.m. tomorrow.

## Holds World's Slow Record

At Wembley may be seen what is regarded at the world's slowest moving creature, the Tuatara lizard. This strange creature which often stays still for as long as two weeks without even moving its evelids is to be added to the exhibits in the New Zealand pavilion at Wembley. It has the remains of a third eye on the top of its head, and is the slowest breathing animal in the world. If two of the species are menaced by a rat, the



These are a superior grade Vest, very fine quality in Silk and Wool, round neck, shoulder straps, neck and straps bound with narrow silk and straps bound with narrow silk braid. Regular \$1.75 each. **\$1.58** 

elastic at waist. Reg. **\$1.32** \$1.50 pair. Sale Price .....

**Novelty Beaded Hair Bands** These are very pretty and come in Rose and White, Blue and White, Mauve and White and Plain White,

| ery. The service at the graveside<br>was conducted by Rev. R. J. Power,<br>of the Prosbyterian Church, and Rev.<br>A. B. S. Stirling, of St. Mary's.<br>Further Messages