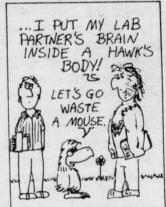

THE FAR SIDE

By GARY LARSON

THE FAR SIDE

By GARY LARSON

In the Old West, vegetarians were often shot with little provocation.

In the early days, living in their squalid apartment, all three shared dreams of success. In the end, however, Bob the Spoon and Ernie the Fork wound up in an old silverware drawer and only Mac

went on to fame and fortune.