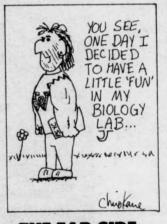

THE FAR SIDE

By GARY LARSON

THE FAR SIDE

By GARY LARSON

In the Old West, vegetarians were often shot with little provocation.

In the early days, living in their squalid apartment, all three shared dreams of success. In the end, however, Bob the Spoon and Ernie the Fork wound up in an old silverware drawer and only Mac