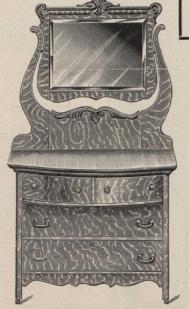

Price

K2-CC10. This Handsome Dresser and Stand, new design, figured surface oak finish, rich golden color, swell shaped double top, size 20 x 38 inches; two small drawers, swell shaped; two deep drawers, strong corner posts, panelled ends, fancy shaped standards supporting a mirror frame, neatly carved, and fitted with a bevelled plate mirror, size 18 x 24 inches; combination washstand to match, swell shaped top, size 19 x 28 inches; double door cupboard, fancy shaped splasher back. Complete with brass trimmings and easy running castors.

Washstand \$4.70. Dresser \$9.25. Price.....