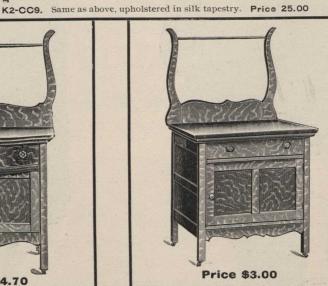

Price

K2-CC10. This Handsome Dresser and Stand, new design, figured surface oak finish, rich golden color, swell shaped double top, size 20 x 38 inches; two small drawers, swell shaped; two deep drawers, strong corner posts, panelled ends, fancy shaped standards supporting a mirror frame, neatly carved, and fitted with a bevelled plate mirror, size 18 x 24 inches; combination washstand to match, swell shaped top, size 19 x 28 inches; double door cupboard, fancy shaped splasher back. Complete with brass trimmings and easy running castors.

Washstand \$4.70. Dresser \$9.25. Price.....