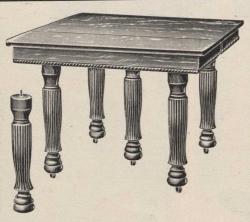

**K2-CC1.** Extension Table, elm, rich golden finish, large top with rounded edge, size 40 x 42 inches, deep rim with rope shaped molded edge, five nicely turned and fitted large continued. and fluted legs, easily adjusted, easy running slides extending to six feet long. 5.65 Extra value. Price.....

K2-CC4.

Rocker

Hardwood

1.95

K2-CC2. Same as above extending to 8 feet long. Price.....

**K2-CC3.** Sideboard, new design, selected ash, rich golden finish, double top, size 20 x 46 inches, two small drawers, deep linen drawer, oval bevelled mirror, size 16 x 28. **Price...** 