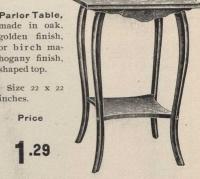

K2-CC5. Same as above, but finished in figured surface oak. Price ...

Parlor Table, golden finish. or birch ma

> Size 22 x 22 inches.

Price

K2-CC7.

1.29

RON AND BRASS

K2-CC6. This Handsome Iron and Brass Bed-stead, snow white enamel finish. I I-16 inch pillars, ten upright fillings in head and foot ends, each made from good sized stock and supported by strong smooth chills. Brass spindles, extended foot end, head end 60 inches high, foot end 40 inches high.