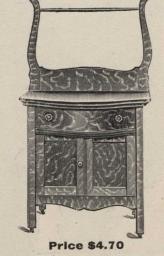

Price

K2-CC10. This Handsome Dresser and Stand, new design, figured surface oak finish, rich golden color, swell shaped double top, size 20 x 38 inches; two small drawers, swell shaped; two deep drawers, strong corner posts, panelled ends, fancy shaped standards supporting a mirror frame, neatly carved, and fitted with a bevelled plate mirror, size 18 x 24 inches; combination washstand to match, swell shaped top, size 19 x 28 inches; double door cupboard, fancy shaped splasher back. Complete with brass trimmings and easy running castors.

Washstand \$4.70. Dresser \$9.25. Price.....