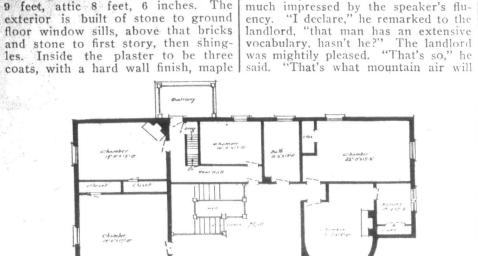

THE MOST ECONOMICAL OF MEAT

INSIST ON CLARK'S.

It is Canadian Beef packed in Canada

sinks in kitchen and pantry, laundry. in basement with tubs, W. C. in basement, bath room on first floor, open fire places in parlor, library and bed rooms. The main hall is large and handsome. The attic has room for three bedrooms, and a billiard room. The heights of stories, cellar 8 feet, ground floor 10 feet, first floor 9 feet, attic 8 feet, 6 inches. The exterior is built of stone to ground