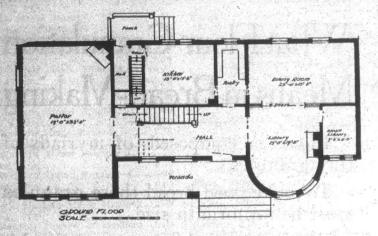

### RIGINAL PLANS

Prepared Specially for The Western Home Monthly by V. W. Horwood, Architect, Winnipeg

are clearly shown on plans, and the floor cement, the staircase would sizes given of the principal rooms. look well in oak and finishe I weath-There is a basement under the entire ered, on first and attic floors all house, with two stairs, for private trim and floors to be fir, all oiled. and service use. There vould be The wall and roof shingles dipped a

The accomodations in this house | floors on ground floor, basement

THE MOST ECONOMICAL OF MEAT

INSIST ON CLARK'S.

It is Canadian Beef packed in Canada

sinks in kitchen and pantry, laundry. in basement with tubs, W. C. in basement, bath room on first floor, open fire places in parlor, library and bed rooms. The main hall is large and handsome. The attic has room for three bedrooms, and a billiard room. The heights of stories, cellar 8 feet, ground floor 10 feet, first floor 9 feet, attic 8 feet, 6 inches. The exterior is built of stone to ground