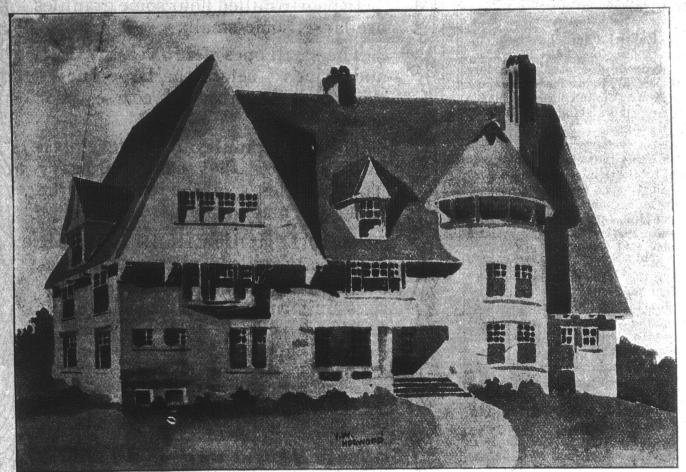

### RIGINAL PLANS

Prepared Specially for The Western Home Monthly by V. W. Horwood, Architect, Winnipeg

are clearly shown on plans, and the floor cement, the staircase would sizes given of the principal rooms. look well in oak and finishe I weath-There is a basement under the entire ered, on first and attic floors all house, with two stairs, for private trim and floors to be fir, all oiled. and service use. There vould be The wall and roof shingles dipped a

THE MOST ECONOMICAL OF MEAT

INSIST ON CLARK'S.

It is Canadian Beef packed in Canada

sinks in kitchen and pantry, laundry. in basement with tubs, W. C. in basement, bath room on first floor, open fire places in parlor, library and bed rooms. The main hall is large and handsome. The attic has room for three bedrooms, and a billiard room. The heights of stories, cellar 8 feet, ground floor 10 feet, first floor 9 feet, attic 8 feet, 6 inches. The exterior is built of stone to ground