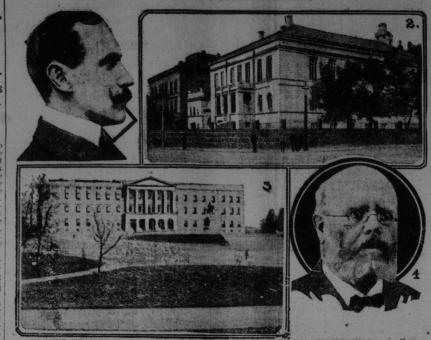

# ROOSEVELT PROMULGATES PEACE BY FORCE DOCTRINES BEFORE NOBEL CONVENTION

(1) KING HAAKON OF NORWALL (2) -NOBEL PEACE BUILDINGAT CHRISTIANIA. (3)-KING HAAKON'S PALACE. (4)-J. G. LQVE-LAND, CHAIRMAN OF NOBEL PEACE COMMITTEE.